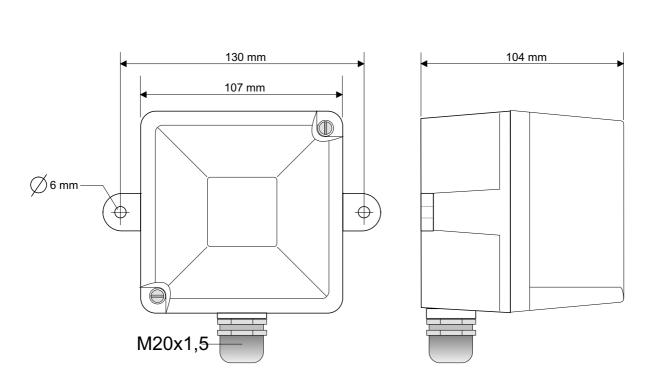

## Montage/Anschluss montage/raccordement mounting/connection











15 J nur für Kurzzeitbetrieb!

15 J for short-time operation only!

15 J seulement pour fonctionnement de courte durée!



Lebensgefahr durch elektrischen Strom! Dieses Gerät darf nur durch autorisierte Elektrofachkräfte und elektrotechnisch unterwiesene Personen montiert und angeschlossen werden.

Electric current! Danger to life! Only authorized or instructed persons may assemble and install this device.

**Tension électrique dangereuse!** Seuls les personnes averties sont autorisées d'assembler et d'installer ces produits.

Comax Industrielle Signaltechnik AG Römerstrasse 6 CH-4512 Bellach Switzerland

Phone #41 (0)32 617 31 41 Fax #41 (0)32 617 31 40 E-mail info@comax.ch Internet http://www.comax.ch