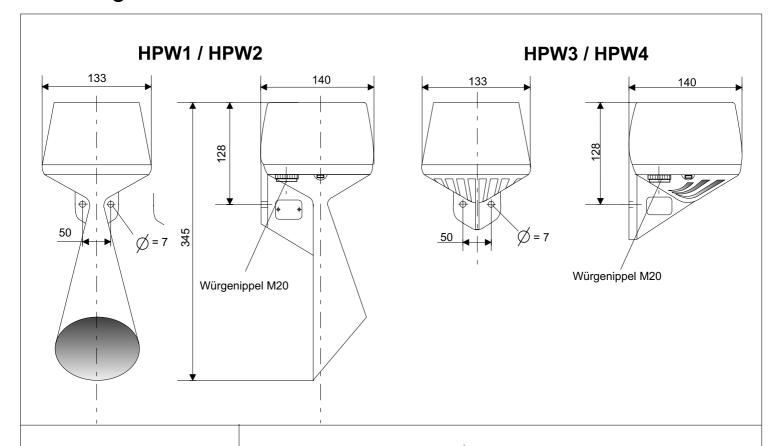

# Montage/Anschluss montage/raccordement mounting/connection

## HPW1 / HPW3 HPW2 / HPW4





#### Lebensgefahr durch elektrischen Strom!

Dieses Gerät darf nur durch autorisierte Elektrofachkräfte und elektrotechnisch unterwiesene Personen montiert und angeschlossen werden.

#### Elecktric current! Danger to life!

Only authorized or instructed persons may assemble and install this device.

#### Tension électrique dangereuse!

Seuls les personnes averties sont autorisées d'assembler et d'installer ces produits.

### Comax

Industrielle Signaltechnik AG Römerstrasse 6 CH-4512 Bellach Switzerland

Phone #41 (0)32 617 31 41 Fax #41 (0)32 617 31 40 E-mail info@comax.ch Internet http://www.comax.ch

Rev. 9.1.2003/rr

BA5063/5064-C