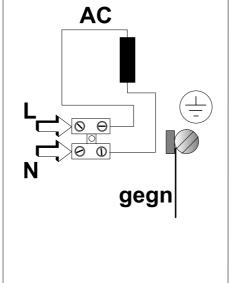

# Montage/Anschluss montage/raccordement mounting/connection

## HPW1 / HPW3 HPW2 / HPW4





#### Lebensgefahr durch elektrischen Strom!

Dieses Gerät darf nur durch autorisierte Elektrofachkräfte und elektrotechnisch unterwiesene Personen montiert und angeschlossen werden.

#### Elecktric current! Danger to life!

Only authorized or instructed persons may assemble and install this device.

#### Tension électrique dangereuse!

Seuls les personnes averties sont autorisées d'assembler et d'installer ces produits.

### Comax

Industrielle Signaltechnik AG Römerstrasse 6 CH-4512 Bellach Switzerland

Phone #41 (0)32 617 31 41 Fax #41 (0)32 617 31 40 E-mail info@comax.ch Internet http://www.comax.ch

Rev. 9.1.2003/rr

BA5063/5064-C