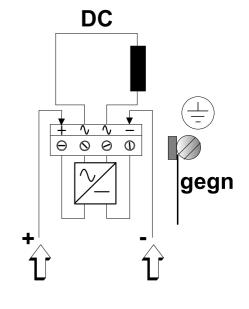

# Montage/Anschluss montage/raccordement mounting/connection

## HPW1 / HPW3 HPW2 / HPW4





#### Lebensgefahr durch elektrischen Strom!

Dieses Gerät darf nur durch autorisierte Elektrofachkräfte und elektrotechnisch unterwiesene Personen montiert und angeschlossen werden.

#### Elecktric current! Danger to life!

Only authorized or instructed persons may assemble and install this device.

#### Tension électrique dangereuse!

Seuls les personnes averties sont autorisées d'assembler et d'installer ces produits.

### Comax

Industrielle Signaltechnik AG Römerstrasse 6 CH-4512 Bellach Switzerland

Phone #41 (0)32 617 31 41 Fax #41 (0)32 617 31 40 E-mail info@comax.ch Internet http://www.comax.ch

Rev. 9.1.2003/rr

BA5063/5064-C