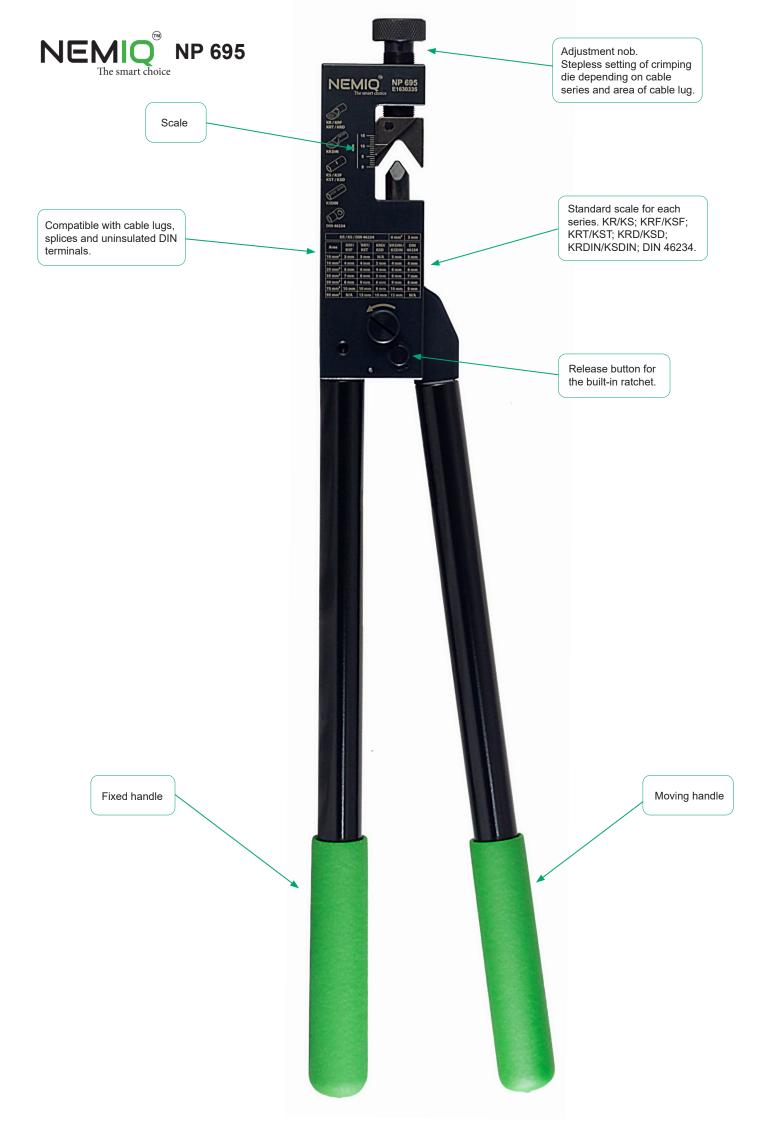

## NP 695 - CRIMP TOOL E1630335

- Indent crimp tool for cable lugs, splices and uninsulated DIN terminals.
- Stepless setting of crimping die depending on cable area and series of lug.
- Standard scale for:

| KR/KS       | 6.0 mm²                |
|-------------|------------------------|
| KRF/KSF     | 10-70 mm <sup>2</sup>  |
| KRT/KST     | 10-95 mm <sup>2</sup>  |
| KRD/KSD     | 16-95 mm <sup>2</sup>  |
| KRDIN/KSDIN | 10-95 mm <sup>2</sup>  |
| DIN 46234   | 6.0-70 mm <sup>2</sup> |

- · One crimp/lug.
- · Built-in ratchet and release button.
- Crimp is complete when ratchet has released.
- Completed crimp with settings according to scale on tool will fulfill SS-EN 61238-1.
- Length: 525 mm.