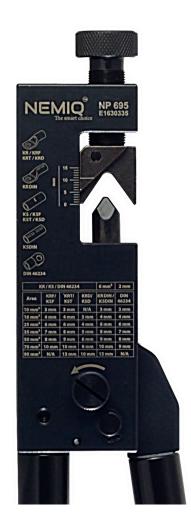

## NP 695 - CRIMP TOOL E1630335

- Indent crimp tool for cable lugs, splices and uninsulated DIN terminals.
- Stepless setting of crimping die depending on cable area and series of lug.
- Standard scale for:

| KR/KS       | 6.0 mm²                |
|-------------|------------------------|
| KRF/KSF     | 10-70 mm <sup>2</sup>  |
| KRT/KST     | 10-95 mm <sup>2</sup>  |
| KRD/KSD     | 16-95 mm <sup>2</sup>  |
| KRDIN/KSDIN | 10-95 mm <sup>2</sup>  |
| DIN 46234   | 6.0-70 mm <sup>2</sup> |