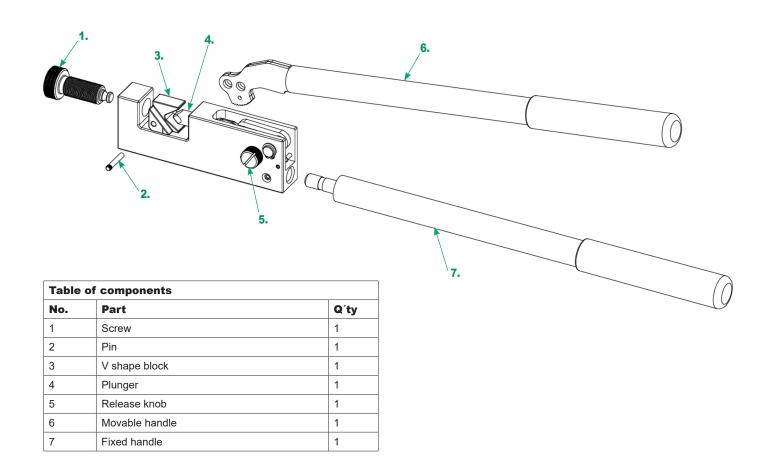

- · One crimp/lug.
- · Built-in ratchet and release button.
- Crimp is complete when ratchet has released.
- Completed crimp with settings according to scale on tool will fulfill SS-EN 61238-1.
- Length: 525 mm.