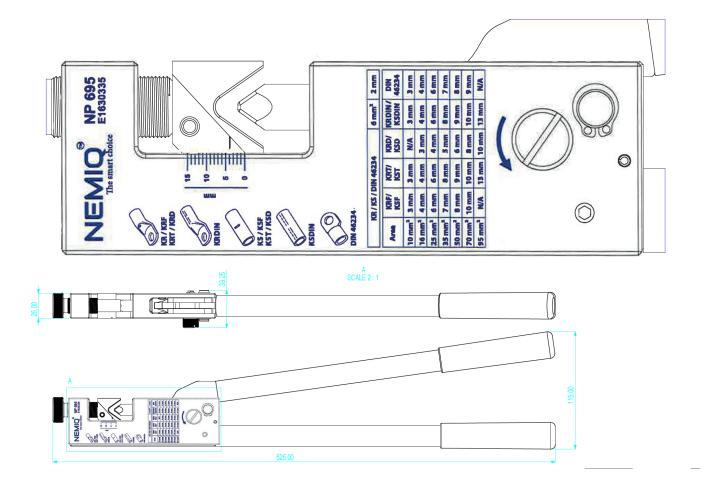

## NP 695 - CRIMP TOOL E1630335

- Indent crimp tool for cable lugs, splices and uninsulated DIN terminals.
- Stepless setting of crimping die depending on cable area and series of lug.
- Standard scale for:

| KR/KS       | 6.0 mm²                |
|-------------|------------------------|
| KRF/KSF     | 10-70 mm <sup>2</sup>  |
| KRT/KST     | 10-95 mm <sup>2</sup>  |
| KRD/KSD     | 16-95 mm <sup>2</sup>  |
| KRDIN/KSDIN | 10-95 mm <sup>2</sup>  |
| DIN 46234   | 6.0-70 mm <sup>2</sup> |